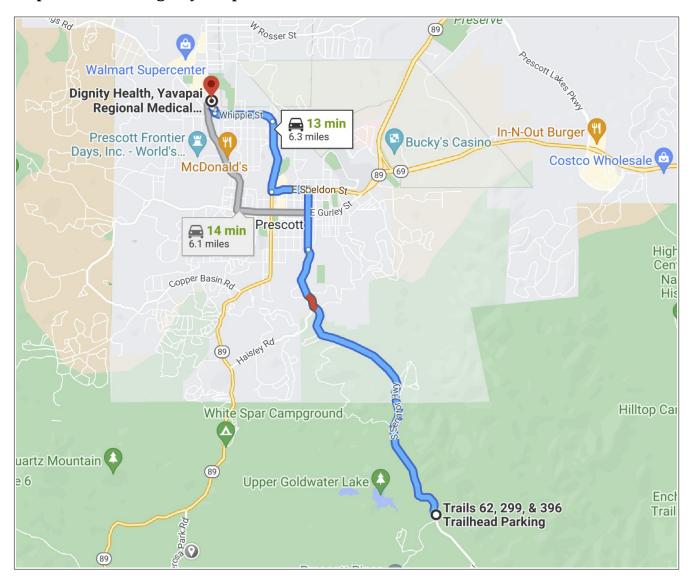

#### Attachment 1 Map to Local Emergency Hospital

### Attachment 2 Word Directions, Event Site to Local Emergency Hospital

Estimated Time: 14 min (6.1 mi)

- Head north on S Senator Hwy toward S Goldwater Lake Rd (3.7 miles)
- S Senator Hwy turns slightly right and becomes S Mt Vernon Ave (0.6 miles)
- Turn left onto E Sheldon St (0.4 miles)
- Use the right 2 lanes to turn right onto N Montezuma St (0.8 miles)
- Continue onto Whipple St (0.6 miles)
- Drive to your destination (0.1 miles)